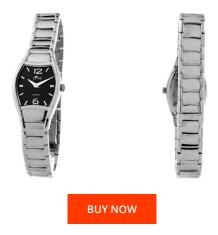

## **DIALANDO**<sup>®</sup>

Lotus ladies' watch 15282/3 Specifications

This document contains all the specifications for the Lotus 15282/3 ladies' watch. We at the DIALANDO<sup>®</sup> watch store offer a large selection of authentic watches from the best watch brands in the world. https://www.dialando.ie/

| DUCT INFORMATIO | N                | MATERIAL & COLOUR  |                 |
|-----------------|------------------|--------------------|-----------------|
|                 | 8430622343780    | Strap Material     | Stainless stee  |
|                 | Ladies           | Strap Colour       | Silver          |
| ears]           | 2                | Colour of the dial | Black           |
|                 |                  | Glass              | Mineral glass   |
|                 |                  |                    |                 |
| CUTION          |                  | DETAILS            |                 |
|                 | Analogue         | Clasp              | Butterfly clasp |
| be              | Quartz (Battery) | Water resistant    | 5 ATM           |
|                 |                  |                    |                 |
|                 |                  |                    |                 |
| ]               | 20               |                    |                 |
|                 |                  |                    |                 |