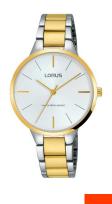

## Lorus ladies' watch RRS02WX9 Specifications

**BUY NOW** 

This document contains all the specifications for the Lorus RRS02WX9 ladies' watch. We at the DIALANDO® watch store offer a large selection of authentic watches from the best watch brands in the world.

https://www.dialando.ie/

| PRODUCT INFORMATION |               |
|---------------------|---------------|
| EAN                 | 4894138333675 |
| Gender              | Ladies        |
| Brand               | Lorus         |
| Collection          | Damen         |
| Warranty [vears]    | 2             |

| PRODUCT EXECUTION |                        |
|-------------------|------------------------|
| Display Type      | Analogue               |
| Movement type     | Quartz (Battery)       |
| Functions         | Minute / Hour / Second |

| MEASURES                      |     |
|-------------------------------|-----|
| Case width [mm]               | 33  |
| Case thickness [mm]           | 8   |
| Lug width [mm]                | 7   |
| Max. wrist circumference [mm] | 180 |

| MATERIAL & COLOUR  |                   |
|--------------------|-------------------|
| Strap Material     | Stainless steel   |
| Strap Colour       | Silver / Gold     |
| Case Material      | Stainless steel   |
| Case Colour        | Silver / Gold     |
| Case Surface       | Polished / Matted |
| Colour of the dial | Silver            |
| Glass              | Mineral glass     |
|                    |                   |
|                    |                   |

| DETAILS         |                                  |
|-----------------|----------------------------------|
| Bezel           | Fixed                            |
| Case Bottom     | Stainless steel bottom (pressed) |
| Clasp           | Folding clasp                    |
| Water resistant | 5 ATM                            |