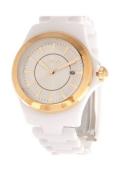

## Lorus ladies' watch RH976EX9 Specifications

**BUY NOW** 

This document contains all the specifications for the Lorus RH976EX9 ladies' watch. We at the DIALANDO® watch store offer a large selection of authentic watches from the best watch brands in the world.

https://www.dialando.ie/

| PRODUCT INFORMATIO | N                |
|--------------------|------------------|
| EAN                | 8431242984155    |
| Gender             | Ladies           |
| Warranty [years]   | 2                |
| PRODUCT EXECUTION  |                  |
| Display Type       | Analogue         |
| Movement type      | Quartz (Battery) |
| MEASURES           |                  |
| Case width [mm]    | 39               |

| MATERIAL & COLOUR    |               |
|----------------------|---------------|
| Strap Material       | Plastic       |
| Strap Colour         | White         |
| Colour of the dial   | Gold          |
| Glass                | Mineral glass |
|                      |               |
| DETAILS              |               |
| <b>DETAILS</b> Clasp | Adjustable    |