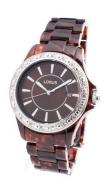

## Lorus ladies' watch RH967EX9 Specifications

**BUY NOW** 

This document contains all the specifications for the Lorus RH967EX9 ladies' watch. We at the DIALANDO<sup>®</sup> watch store offer a large selection of authentic watches from the best watch brands in the world.

| MATERIAL & COLOUR  |                                                        |
|--------------------|--------------------------------------------------------|
| Strap Material     | Rubber                                                 |
| Strap Colour       | Brown                                                  |
| Colour of the dial | Brown                                                  |
| Glass              | Mineral glass                                          |
| DETAILS            |                                                        |
| Water resistant    | (Please ask customer service or see the closing cover) |