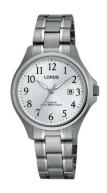

## Lorus ladies' watch RH723BX9 Specifications

**BUY NOW** 

This document contains all the specifications for the Lorus RH723BX9 ladies' watch. We at the DIALANDO® watch store offer a large selection of authentic watches from the best watch brands in the world.

https://www.dialando.ie/

Clasp Lighting

Water resistant

| PRODUCT INFORMATION |                |  |
|---------------------|----------------|--|
| EAN                 | 4894138329494  |  |
| Gender              | Ladies         |  |
| Brand               | Lorus          |  |
| Collection          | Damen Titanium |  |
| Warranty [years]    | 2              |  |

| PRODUCT EXECUTION |                               |
|-------------------|-------------------------------|
| Display Type      | Analogue                      |
| Movement type     | Quartz (Battery)              |
| Functions         | Date / Hour / Second / Minute |

| MEASURES                      |     |
|-------------------------------|-----|
| Case width [mm]               | 28  |
| Case thickness [mm]           | 8   |
| Lug width [mm]                | 14  |
| Max. wrist circumference [mm] | 180 |

| MATERIAL & COLOUR  |                           |
|--------------------|---------------------------|
| Strap Material     | Titanium                  |
| Strap Colour       | Silver                    |
| Case Material      | Titanium                  |
| Case Colour        | Silver                    |
| Case Surface       | Polished / Matted         |
| Colour of the dial | Silver                    |
| Glass              | Mineral glass             |
|                    |                           |
| DETAILS            |                           |
| Bezel              | Fixed                     |
| Case Bottom        | Titanium bottom (pressed) |

Folding clasp

Luminous hands
5 ATM