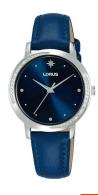

## Lorus ladies' watch RG299RX9 Specifications

**BUY NOW** 

This document contains all the specifications for the Lorus RG299RX9 ladies' watch. We at the DIALANDO® watch store offer a large selection of authentic watches from the best watch brands in the world.

https://www.dialando.ie/

| PRODUCT INFORMATION |                |
|---------------------|----------------|
| EAN                 | 4894138347276  |
| Gender              | Ladies         |
| Brand               | Lorus          |
| Collection          | Damenuhr 30 mm |
| Warranty [years]    | 2              |

| MATERIAL & COLOUR  |                 |
|--------------------|-----------------|
| Strap Material     | Real leather    |
| Strap Colour       | Blue            |
| Case Material      | Stainless steel |
| Case Colour        | Silver          |
| Case Surface       | Polished        |
| Colour of the dial | Blue            |
| Stone type         | Zirconia        |
| Glass              | Mineral glass   |
|                    |                 |
|                    |                 |

| PRODUCT EXECUTION |                        |
|-------------------|------------------------|
| Display Type      | Analogue               |
| Movement type     | Quartz (Battery)       |
| Functions         | Hour / Second / Minute |

| DETAILS         |                                  |
|-----------------|----------------------------------|
| Bezel           | Fixed                            |
| Case Bottom     | Stainless steel bottom (pressed) |
| Clasp           | Pin buckle                       |
| Water resistant | 5 ATM                            |

| MEASURES                      |     |
|-------------------------------|-----|
| Case width [mm]               | 30  |
| Case thickness [mm]           | 8   |
| Lug width [mm]                | 14  |
| Max. wrist circumference [mm] | 180 |