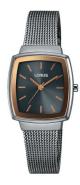

## Lorus ladies' watch RG293XL9 Specifications

**BUY NOW** 

This document contains all the specifications for the Lorus RG293XL9 ladies' watch. We at the DIALANDO® watch store offer a large selection of authentic watches from the best watch brands in the world.

| MATERIAL & COLOUR  |                   |
|--------------------|-------------------|
| Strap Material     | Stainless steel   |
| Strap Colour       | Grey              |
| Case Material      | Stainless steel   |
| Case Colour        | Grey              |
| Case Surface       | Polished / Matted |
| Colour of the dial | Grey              |
| Glass              | Mineral glass     |
| DETAILS            |                   |

| DETAILS         |                                  |
|-----------------|----------------------------------|
| Bezel           | Fixed                            |
| Case Bottom     | Stainless steel bottom (pressed) |
| Clasp           | Folding clasp                    |
| Water resistant | 3 ATM                            |