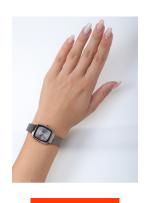

| MEASURES                      |     |
|-------------------------------|-----|
| Case width [mm]               | 25  |
| Case thickness [mm]           | 7   |
| Lug width [mm]                | 12  |
| Max. wrist circumference [mm] | 180 |