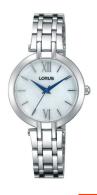

## Lorus ladies' watch RG287KX9 Specifications

**BUY NOW** 

This document contains all the specifications for the Lorus RG287KX9 ladies' watch. We at the DIALANDO® watch store offer a large selection of authentic watches from the best watch brands in the world.

https://www.dialando.ie/

| PRODUCT INFORMATION |               |  |
|---------------------|---------------|--|
| EAN                 | 4894138329746 |  |
| Gender              | Ladies        |  |
| Brand               | Lorus         |  |
| Collection          | Damen         |  |
| Warranty [years]    | 2             |  |

| PRODUCT EXECUTION |                  |
|-------------------|------------------|
| Display Type      | Analogue         |
| Movement type     | Quartz (Battery) |
| Functions         | Hour / Minute    |

| MEASURES                      |     |
|-------------------------------|-----|
| Case width [mm]               | 28  |
| Case thickness [mm]           | 8   |
| Lug width [mm]                | 12  |
| Max. wrist circumference [mm] | 180 |

| MATERIAL & COLOUR  |                 |
|--------------------|-----------------|
| Strap Material     | Stainless steel |
| Strap Colour       | Silver          |
| Case Material      | Stainless steel |
| Case Colour        | Silver          |
| Case Surface       | Polished        |
| Colour of the dial | White           |
| Glass              | Mineral glass   |
|                    |                 |
| DETAILS            |                 |

| DETAILS         |                                  |
|-----------------|----------------------------------|
| Bezel           | Fixed                            |
| Case Bottom     | Stainless steel bottom (pressed) |
| Clasp           | Folding clasp                    |
| Water resistant | 3 ATM                            |