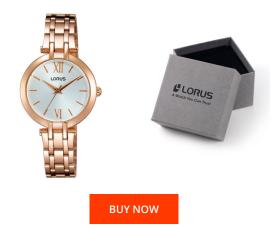

## **DIALANDO**<sup>®</sup>

Lorus ladies' watch RG284KX9 Specifications

This document contains all the specifications for the Lorus RG284KX9 ladies' watch. We at the DIALANDO<sup>®</sup> watch store offer a large selection of authentic watches from the best watch brands in the world. https://www.dialando.ie/

| MATERIAL & COLOUR  |                                  |
|--------------------|----------------------------------|
| Strap Material     | Stainless steel                  |
| Strap Colour       | Rose gold                        |
| Case Material      | Stainless steel                  |
| Case Colour        | Rose gold                        |
| Case Surface       | Polished                         |
| Colour of the dial | White                            |
| Glass              | Mineral glass                    |
|                    |                                  |
| DETAILS            |                                  |
| Bezel              | Fixed                            |
| Case Bottom        | Stainless steel bottom (pressed) |
| Clasp              | Folding clasp                    |
| Water resistant    | 3 ATM                            |