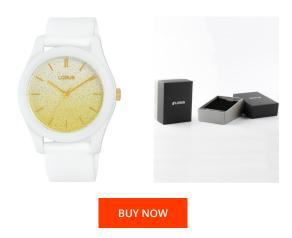

## Lorus ladies' watch RG271TX9 Specifications

This document contains all the specifications for the Lorus RG271TX9 ladies' watch. We at the DIALANDO® watch store offer a large selection of authentic watches from the best watch brands in the world.

| MATERIAL & COLOUR  Strap Material Silicone  Strap Colour White  Case Material Stainless steel  Case Colour White  Case Surface Matted  Colour of the dial Silver / Gold  Glass Mineral glass / Hardened glass |
|---------------------------------------------------------------------------------------------------------------------------------------------------------------------------------------------------------------|
| Strap Colour White Case Material Stainless steel Case Colour White Case Surface Matted Colour of the dial Silver / Gold Glass Mineral glass / Hardened glass                                                  |
| Case Material Stainless steel  Case Colour White  Case Surface Matted  Colour of the dial Silver / Gold  Glass Mineral glass / Hardened glass                                                                 |
| Case Colour White Case Surface Matted Colour of the dial Silver / Gold Glass Mineral glass / Hardened glass                                                                                                   |
| Case Surface Matted  Colour of the dial Silver / Gold  Glass Mineral glass / Hardened glass                                                                                                                   |
| Colour of the dial Silver / Gold  Glass Mineral glass / Hardened glass                                                                                                                                        |
| Glass Mineral glass / Hardened glass                                                                                                                                                                          |
|                                                                                                                                                                                                               |
| DETAILS                                                                                                                                                                                                       |
|                                                                                                                                                                                                               |
| Bezel Fixed                                                                                                                                                                                                   |
| Case Bottom Stainless steel bottom / Screwed                                                                                                                                                                  |
| Clasp Buckle                                                                                                                                                                                                  |
| Water resistant 10 ATM                                                                                                                                                                                        |