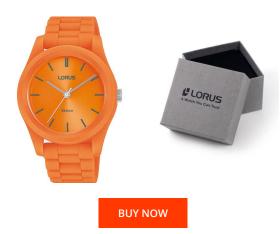

| MATERIAL & COLOUR  |               |
|--------------------|---------------|
| Strap Material     | Silicone      |
| Strap Colour       | Orange        |
| Case Material      | Plastic       |
| Case Colour        | Orange        |
| Case Surface       | Matted        |
| Colour of the dial | Orange        |
| Glass              | Mineral glass |
|                    |               |
| DETAILS            |               |