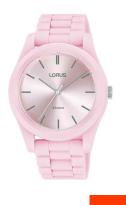

## Lorus ladies' watch RG257RX9 Specifications

**BUY NOW** 

This document contains all the specifications for the Lorus Uhr RG257RX9 ladies' watch. We at the DIALANDO® watch store offer a large selection of authentic watches from the best watch brands in the world.

| MATERIAL & COLOUR  |               |
|--------------------|---------------|
| Strap Material     | Silicone      |
| Strap Colour       | Pink          |
| Case Material      | Plastic       |
| Case Colour        | Pink          |
| Case Surface       | Matted        |
| Colour of the dial | Pink          |
| Glass              | Mineral glass |
|                    |               |
| DETAILS            |               |
| Bezel              | Fixed         |