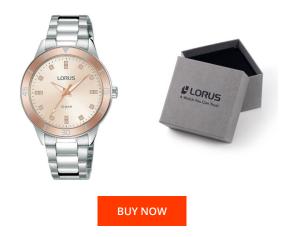

## Lorus ladies' watch RG241RX9 Specifications

This document contains all the specifications for the Lorus Uhr RG241RX9 ladies' watch. We at the DIALANDO<sup>®</sup> watch store offer a large selection of authentic watches from the best watch brands in the world. https://www.dialando.ie/

| PRODUCT INFORMATION |                |  |
|---------------------|----------------|--|
| EAN                 | 4894138348037  |  |
| Gender              | Ladies         |  |
| Brand               | Lorus          |  |
| Collection          | Damenuhr 34 mm |  |
| Warranty [years]    | 2              |  |

Analogue Quartz (Battery)

| MATERIAL & COLOUR  |                                  |
|--------------------|----------------------------------|
| Strap Material     | Stainless steel                  |
| Strap Colour       | Silver                           |
| Case Material      | Stainless steel                  |
| Case Colour        | Silver                           |
| Case Surface       | Polished                         |
| Colour of the dial | Pink                             |
| Glass              | Mineral glass                    |
| DETAILS            |                                  |
| Bezel              | Fixed                            |
| Case Bottom        | Stainless steel bottom (screwed) |
| Class              |                                  |
| Clasp              | Folding clasp                    |
| Lighting           | Folding clasp<br>Luminous hands  |

## MEASUIDES

PRODUCT EXECUTION

Display Type

Movement type Functions

| MEASURES                         |     |
|----------------------------------|-----|
| Case width [mm]                  | 34  |
| Case thickness [mm]              | 9   |
| Lug width [mm]                   | 16  |
| Max. wrist<br>circumference [mm] | 200 |