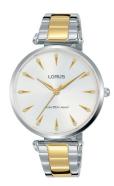

## Lorus ladies' watch RG241PX9 Specifications

**BUY NOW** 

This document contains all the specifications for the Lorus Klassik RG241PX9 ladies' watch. We at the DIALANDO<sup>®</sup> watch store offer a large selection of authentic watches from the best watch brands in the world.

| MATERIAL & COLOUR  |                                  |
|--------------------|----------------------------------|
| Strap Material     | Stainless steel                  |
| Strap Colour       | Silver                           |
| Case Material      | Stainless steel                  |
| Case Colour        | Gold / Silver                    |
| Case Surface       | Polished / Matted                |
| Colour of the dial | Silver                           |
| Stone type         | Zirconia                         |
| Glass              | Mineral glass                    |
|                    |                                  |
| DETAILS            |                                  |
| Bezel              | Fixed                            |
| Case Bottom        | Stainless steel bottom (pressed) |
| Clasp              | Folding clasp                    |