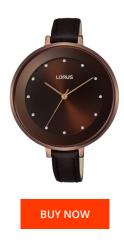

## Lorus ladies' watch RG239LX9 Specifications

This document contains all the specifications for the Lorus RG239LX9 ladies' watch. We at the DIALANDO® watch store offer a large selection of authentic watches from the best watch brands in the world.

| MATERIAL & COLOUR  |                                                        |
|--------------------|--------------------------------------------------------|
| Strap Material     | Real leather                                           |
| Strap Colour       | Brown                                                  |
| Colour of the dial | Brown                                                  |
| Glass              | Mineral glass                                          |
| DETAILS            |                                                        |
| Water resistant    | (Please ask customer service or see the closing cover) |