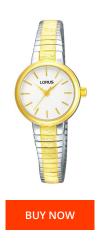

## Lorus ladies' watch RG238NX9 Specifications

This document contains all the specifications for the Lorus RG238NX9 ladies' watch. We at the DIALANDO<sup>®</sup> watch store offer a large selection of authentic watches from the best watch brands in the world.

| MATERIAL & COLOUR   |                 |
|---------------------|-----------------|
| Strap Material      | Stainless steel |
| Strap Colour        | Bicolor         |
| Case Material       | Stainless steel |
| Case Colour         | Bicolor         |
| Case Surface        | Polished        |
| Colour of the dial  | White           |
| Glass               | Mineral glass   |
|                     |                 |
| MEASURES            |                 |
| Case width [mm]     | 23              |
| Case thickness [mm] | 7               |