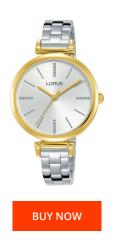

## Lorus ladies' watch RG236QX9 Specifications

This document contains all the specifications for the Lorus RG236QX9 ladies' watch. We at the DIALANDO® watch store offer a large selection of authentic watches from the best watch brands in the world.

| MATERIAL & COLOUR  |                   |
|--------------------|-------------------|
| Strap Material     | Stainless steel   |
| Strap Colour       | Silver            |
| Case Material      | Stainless steel   |
| Case Colour        | Gold              |
| Case Surface       | Matted / Polished |
| Colour of the dial | Silver            |
| Stone type         | Zirconia          |
| Glass              | Mineral glass     |
| DETAILS            |                   |
| Clasp              | Folding clasp     |
| Water resistant    | 5 ATM             |