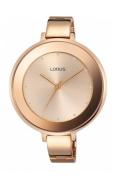

## Lorus ladies' watch RG236LX9 Specifications

**BUY NOW** 

This document contains all the specifications for the Lorus RG236LX9 ladies' watch. We at the DIALANDO® watch store offer a large selection of authentic watches from the best watch brands in the world.

| MATERIAL & COLOUR  |                 |
|--------------------|-----------------|
| Strap Material     | Stainless steel |
| Strap Colour       | Rose gold       |
| Colour of the dial | Rose gold       |
| Glass              | Mineral glass   |
| DETAILS            |                 |
| Clasp              | Snap fastener   |
| Water resistant    | 3 ATM           |