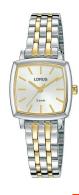

## Lorus ladies' watch RG233RX-9 Specifications

**BUY NOW** 

This document contains all the specifications for the Lorus Klassik RG233RX-9 ladies' watch. We at the DIALANDO<sup>®</sup> watch store offer a large selection of authentic watches from the best watch brands in the world.

https://www.dialando.ie/

Case Bottom

Water resistant

Clasp

| PRODUCT INFORMATION |               |  |
|---------------------|---------------|--|
| EAN                 | 4894138346811 |  |
| Gender              | Ladies        |  |
| Brand               | Lorus         |  |
| Collection          | Klassik       |  |
| Warranty [years]    | 2             |  |

| PRODUCT EXECUTION |                        |
|-------------------|------------------------|
| Display Type      | Analogue               |
| Movement type     | Quartz (Battery)       |
| Functions         | Minute / Hour / Second |

| MEASURES                      |     |
|-------------------------------|-----|
| Case width [mm]               | 23  |
| Case thickness [mm]           | 8   |
| Lug width [mm]                | 12  |
| Max. wrist circumference [mm] | 175 |

| MATERIAL & COLOUR  |                   |
|--------------------|-------------------|
| Strap Material     | Real leather      |
| Strap Colour       | Silver            |
| Case Material      | Stainless steel   |
| Case Colour        | Silver / Gold     |
| Case Surface       | Polished / Matted |
| Colour of the dial | Silver            |
| Glass              | Mineral glass     |
|                    |                   |
| DETAILS            |                   |
| Bezel              | Fixed             |

Stainless steel bottom (pressed)

Folding clasp

5 ATM