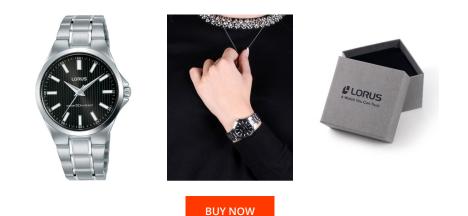

## Lorus ladies' watch RG229PX9 Specifications

This document contains all the specifications for the Lorus Klassik RG229PX9 ladies' watch. We at the DIALANDO<sup>®</sup> watch store offer a large selection of authentic watches from the best watch brands in the world. https://www.dialando.ie/

| PRODUCT INFORMATION |               |  |
|---------------------|---------------|--|
| EAN                 | 4894138342172 |  |
| Gender              | Ladies        |  |
| Brand               | Lorus         |  |
| Collection          | Klassik       |  |
| Warranty [years]    | 2             |  |

Analogue Quartz (Battery)

| MATERIAL & COLOUR  |                                  |
|--------------------|----------------------------------|
| Strap Material     | Stainless steel                  |
| Strap Colour       | Silver                           |
| Case Material      | Stainless steel                  |
| Case Colour        | Silver                           |
| Case Surface       | Polished                         |
| Colour of the dial | Black                            |
| Glass              | Mineral glass                    |
|                    |                                  |
| DETAILS            |                                  |
| Bezel              | Fixed                            |
| Case Bottom        | Stainless steel bottom (pressed) |
| Clasp              | Folding clasp                    |
| Water resistant    | 5 ATM                            |

## MEASURES

Functions

Display Type

Movement type

PRODUCT EXECUTION

| Case width [mm]                  | 32  |
|----------------------------------|-----|
| Case thickness [mm]              | 7   |
| Lug width [mm]                   | 17  |
| Max. wrist<br>circumference [mm] | 180 |