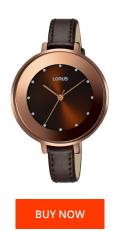

## Lorus ladies' watch RG223MX9 Specifications

This document contains all the specifications for the Lorus RG223MX9 ladies' watch. We at the DIALANDO® watch store offer a large selection of authentic watches from the best watch brands in the world.

| MATERIAL & COLOUR  |                                                        |
|--------------------|--------------------------------------------------------|
| Strap Material     | Stainless steel                                        |
| Strap Colour       | Brown                                                  |
| Colour of the dial | Brown                                                  |
| Glass              | Mineral glass                                          |
| DETAILS            |                                                        |
| Water resistant    | (Please ask customer service or see the closing cover) |