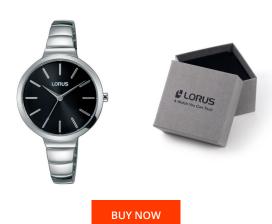

## Lorus ladies' watch RG215LX9 Specifications

This document contains all the specifications for the Lorus RG215LX9 ladies' watch. We at the DIALANDO® watch store offer a large selection of authentic watches from the best watch brands in the world.

| PRODUCT EXECUTION |                        |
|-------------------|------------------------|
| Display Type      | Analogue               |
| Movement type     | Quartz (Battery)       |
| Functions         | Hour / Second / Minute |

| MEASURES                      |     |
|-------------------------------|-----|
| Case width [mm]               | 32  |
| Case thickness [mm]           | 8   |
| Lug width [mm]                | 11  |
| Max. wrist circumference [mm] | 180 |

| MATERIAL & COLOUR  |                 |
|--------------------|-----------------|
| Strap Material     | Stainless steel |
| Strap Colour       | Silver          |
| Case Material      | Stainless steel |
| Case Colour        | Silver          |
| Case Surface       | Polished        |
| Colour of the dial | Silver          |
| Glass              | Mineral glass   |
|                    |                 |
| DETAILS            |                 |
| Rezel              | Fixed           |

| DETAILS         |                                  |
|-----------------|----------------------------------|
| Bezel           | Fixed                            |
| Case Bottom     | Stainless steel bottom (pressed) |
| Clasp           | Folding clasp                    |
| Water resistant | 5 ATM                            |