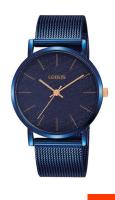

## Lorus ladies' watch RG213QX9 Specifications

**BUY NOW** 

This document contains all the specifications for the Lorus RG213QX9 ladies' watch. We at the DIALANDO® watch store offer a large selection of authentic watches from the best watch brands in the world.

| MATERIAL & COLOUR  |                   |
|--------------------|-------------------|
| Strap Material     | Stainless steel   |
| Strap Colour       | Blue              |
| Case Material      | Stainless steel   |
| Case Colour        | Blue              |
| Case Surface       | Polished / Matted |
| Colour of the dial | Blue              |
| Glass              | Mineral glass     |
|                    |                   |
| DETAILS            |                   |
|                    |                   |

| MEASURES                      |     |
|-------------------------------|-----|
| Case width [mm]               | 34  |
| Case thickness [mm]           | 8   |
| Lug width [mm]                | 18  |
| Max. wrist circumference [mm] | 200 |

| PRODUCT EXECUTION |                        |
|-------------------|------------------------|
| Display Type      | Analogue               |
| Movement type     | Quartz (Battery)       |
| Functions         | Hour / Second / Minute |