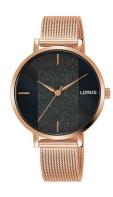

## Lorus ladies' watch RG210SX9 Specifications

**BUY NOW** 

This document contains all the specifications for the Lorus Uhr RG210SX9 ladies' watch. We at the DIALANDO® watch store offer a large selection of authentic watches from the best watch brands in the world.

https://www.dialando.ie/

| DDODLIGT INFORMATION |                |
|----------------------|----------------|
| PRODUCT INFORMATION  |                |
| EAN                  | 4894138347429  |
| Gender               | Ladies         |
| Brand                | Lorus          |
| Collection           | Damenuhr 34 mm |
| Warranty [years]     | 2              |

| PRODUCT EXECUTION |                        |
|-------------------|------------------------|
| Display Type      | Analogue               |
| Movement type     | Quartz (Battery)       |
| Functions         | Minute / Hour / Second |

| MEASURES                      |     |
|-------------------------------|-----|
| Case width [mm]               | 34  |
| Case thickness [mm]           | 8   |
| Lug width [mm]                | 14  |
| Max. wrist circumference [mm] | 200 |

| MATERIAL & COLOUR  |                 |
|--------------------|-----------------|
| Strap Material     | Stainless steel |
| Strap Colour       | Rose gold       |
| Case Material      | Stainless steel |
| Case Colour        | Rose gold       |
| Case Surface       | Polished        |
| Colour of the dial | Black           |
| Glass              | Mineral glass   |
|                    |                 |
| DETAILS            |                 |
| Bozol              | Fixed           |

| DETAILS         |                                  |
|-----------------|----------------------------------|
| Bezel           | Fixed                            |
| Case Bottom     | Stainless steel bottom (pressed) |
| Clasp           | Clip clasp                       |
| Water resistant | 3 ATM                            |