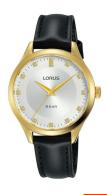

## Lorus ladies' watch RG202RX9 Specifications

**BUY NOW** 

This document contains all the specifications for the Lorus Klassik RG202RX9 ladies' watch. We at the DIALANDO<sup>®</sup> watch store offer a large selection of authentic watches from the best watch brands in the world.

| MATERIAL & COLOUR  |                                  |
|--------------------|----------------------------------|
| Strap Material     | Real leather                     |
| Strap Colour       | Black                            |
| Case Material      | Stainless steel                  |
| Case Colour        | Gold                             |
| Case Surface       | Polished / Matted                |
| Colour of the dial | Silver                           |
| Stone type         | Glass crystal                    |
| Glass              | Mineral glass                    |
|                    |                                  |
| DETAILS            |                                  |
| Bezel              | Fixed                            |
| Case Bottom        | Stainless steel bottom (pressed) |

| MEASURES                      |     |
|-------------------------------|-----|
| Case width [mm]               | 32  |
| Case thickness [mm]           | 8   |
| Lug width [mm]                | 14  |
| Max. wrist circumference [mm] | 190 |

| PRODUCT EXECUTION |                        |
|-------------------|------------------------|
| Display Type      | Analogue               |
| Movement type     | Quartz (Battery)       |
| Functions         | Hour / Second / Minute |