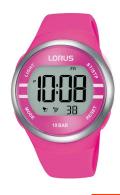

## Lorus ladies' watch R2343NX9 Specifications

**BUY NOW** 

This document contains all the specifications for the Lorus Uhr R2343NX9 ladies' watch. We at the DIALANDO® watch store offer a large selection of authentic watches from the best watch brands in the world.

| MATERIAL & COLOUR  |                                  |
|--------------------|----------------------------------|
| Strap Material     | Silicone                         |
| Strap Colour       | Pink                             |
| Case Material      | Plastic / Stainless steel        |
| Case Colour        | Silver / Pink                    |
| Case Surface       | Matted                           |
| Colour of the dial | Grey                             |
| Glass              | Mineral glass                    |
|                    |                                  |
| DETAILS            |                                  |
| Bezel              | Fixed                            |
| Case Bottom        | Stainless steel bottom (screwed) |