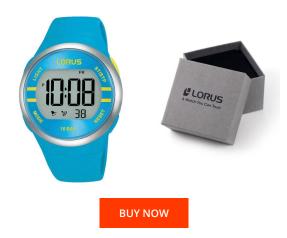

> MATERIAL & COLOUR Strap Material

Church Calavia

| PRODUCT INFORMATION |                |  |
|---------------------|----------------|--|
| EAN                 | 4894138348198  |  |
| Gender              | Ladies         |  |
| Brand               | Lorus          |  |
| Collection          | Damenuhr 38 mm |  |
| Warranty [years]    | 2              |  |

Digital Quartz (Battery)

| Strap Colour                  | Blue                                           |
|-------------------------------|------------------------------------------------|
| Case Material                 | Stainless steel / Plastic                      |
| Case Colour                   | Silver / Blue                                  |
| Case Surface                  | Matted                                         |
| Colour of the dial            | Grey                                           |
| Glass                         | Mineral glass                                  |
|                               |                                                |
| DETAILS                       |                                                |
| DETAILS<br>Bezel              | Fixed                                          |
|                               | Fixed<br>Stainless steel bottom (screwed)      |
| Bezel                         |                                                |
| Bezel<br>Case Bottom          | Stainless steel bottom (screwed)               |
| Bezel<br>Case Bottom<br>Clasp | Stainless steel bottom (screwed)<br>Pin buckle |

Silicone

DI

Display Type

Movement type Functions

PRODUCT EXECUTION

| MEASURES                         |     |
|----------------------------------|-----|
| Case width [mm]                  | 38  |
| Case thickness [mm]              | 14  |
| Lug width [mm]                   | 22  |
| Max. wrist<br>circumference [mm] | 175 |

Chronograph / Hour / Second / Minute