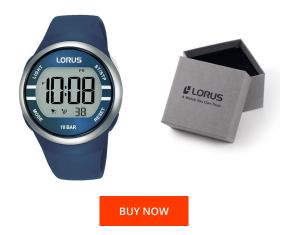

## **DIALANDO**<sup>®</sup>

Lorus ladies' watch R2339NX9 Specifications

This document contains all the specifications for the Lorus Uhr R2339NX9 ladies' watch. We at the DIALANDO<sup>®</sup> watch store offer a large selection of authentic watches from the best watch brands in the world. https://www.dialando.ie/

MATERIAL & COLOUR

| PRODUCT INFORMATION |                |  |
|---------------------|----------------|--|
| EAN                 | 4894138348204  |  |
| Gender              | Ladies         |  |
| Brand               | Lorus          |  |
| Collection          | Damenuhr 38 mm |  |
| Warranty [years]    | 2              |  |

| Strap Material     | Silicone                         |
|--------------------|----------------------------------|
| Strap Colour       | Blue                             |
| Case Material      | Plastic / Stainless steel        |
| Case Colour        | Silver / Blue                    |
| Case Surface       | Matted                           |
| Colour of the dial | Grey                             |
| Glass              | Mineral glass                    |
| DETAILS            |                                  |
| Bezel              | Fixed                            |
| Case Bottom        | Stainless steel bottom (screwed) |
| Clasp              | Pin buckle                       |
| Water resistant    | 10 ATM                           |

| PRODUCT EXECUTION |                                      |
|-------------------|--------------------------------------|
| Display Type      | Digital                              |
| Movement type     | Quartz (Battery)                     |
| Functions         | Hour / Second / Minute / Chronograph |