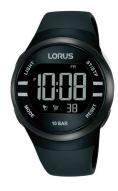

## Lorus ladies' watch R2333NX9 Specifications

**BUY NOW** 

This document contains all the specifications for the Lorus Uhr R2333NX9 ladies' watch. We at the DIALANDO® watch store offer a large selection of authentic watches from the best watch brands in the world.

| PRODUCT EXECUTION |                                      |
|-------------------|--------------------------------------|
| Display Type      | Digital                              |
| Movement type     | Quartz (Battery)                     |
| Functions         | Second / Minute / Chronograph / Hour |

| MEASURES                      |     |
|-------------------------------|-----|
| Case width [mm]               | 38  |
| Case thickness [mm]           | 14  |
| Lug width [mm]                | 22  |
| Max. wrist circumference [mm] | 175 |

| MATERIAL & COLOUR  |                           |
|--------------------|---------------------------|
| Strap Material     | Silicone                  |
| Strap Colour       | Black                     |
| Case Material      | Plastic / Stainless steel |
| Case Colour        | Black                     |
| Case Surface       | Matted                    |
| Colour of the dial | Grey                      |
| Glass              | Mineral glass             |
|                    |                           |
| DETAILS            |                           |
| Bezel              | Fixed                     |

| DETAILS         |                                  |
|-----------------|----------------------------------|
| Bezel           | Fixed                            |
| Case Bottom     | Stainless steel bottom (screwed) |
| Clasp           | Pin buckle                       |
| Water resistant | 10 ATM                           |