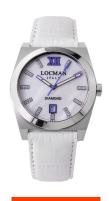

## Locman ladies' watch 20300MWDFVTPS Specifications

**BUY NOW** 

This document contains all the specifications for the Locman 20300MWDFVTPS ladies' watch. We at the DIALANDO® watch store offer a large selection of authentic watches from the best watch brands in the world.

| MATERIAL & COLOUR  |                |  |
|--------------------|----------------|--|
| Strap Material     | Real leather   |  |
| Strap Colour       | White          |  |
| Colour of the dial | White          |  |
| Glass              | Sapphire glass |  |
| DETAILS            |                |  |
| Clasp              | Buckle         |  |
| Water resistant    | 5 ATM          |  |