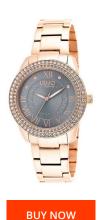

## Liujo ladies' watch TLJ901 Specifications

This document contains all the specifications for the Liujo TLJ901 ladies' watch. We at the DIALANDO® watch store offer a large selection of authentic watches from the best watch brands in the world.

| MATERIAL & COLOUR    |                 |
|----------------------|-----------------|
| Strap Material       | Stainless steel |
| Strap Colour         | Pink            |
| Colour of the dial   | Grey            |
| Glass                | Mineral glass   |
|                      |                 |
| DETAILS              |                 |
| <b>DETAILS</b> Clasp | Snap fastener   |