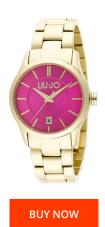

## Liujo ladies' watch TLJ887 Specifications

This document contains all the specifications for the Liujo TLJ887 ladies' watch. We at the DIALANDO® watch store offer a large selection of authentic watches from the best watch brands in the world.

| MATERIAL & COLOUR  |                 |
|--------------------|-----------------|
| Strap Material     | Stainless steel |
| Strap Colour       | Silver          |
| Colour of the dial | Pink            |
| Glass              | Mineral glass   |
| DETAILS            |                 |
| Clasp              | Snap fastener   |
| Water resistant    | 5 ATM           |