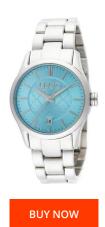

## Liujo ladies' watch TLJ885 Specifications

This document contains all the specifications for the Liujo TLJ885 ladies' watch. We at the DIALANDO® watch store offer a large selection of authentic watches from the best watch brands in the world.

| MATERIAL & COLOUR  |                 |
|--------------------|-----------------|
| Strap Material     | Stainless steel |
| Strap Colour       | Silver          |
| Colour of the dial | Blue            |
| Glass              | Mineral glass   |
| DETAILS            |                 |
| Clasp              | Snap fastener   |
| Water resistant    | 5 ATM           |