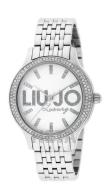

## Liujo ladies' watch TLJ768 Specifications

**BUY NOW** 

This document contains all the specifications for the Liujo TLJ768 ladies' watch. We at the DIALANDO® watch store offer a large selection of authentic watches from the best watch brands in the world.

| MATERIAL & COLOUR  |                 |
|--------------------|-----------------|
| Strap Material     | Stainless steel |
| Strap Colour       | Silver          |
| Colour of the dial | White           |
| Glass              | Mineral glass   |
| DETAILS            |                 |
| Clasp              | Snap fastener   |
| Water resistant    | 5 ATM           |