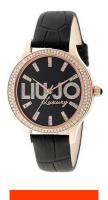

## Liujo ladies' watch TLJ766 Specifications

**BUY NOW** 

This document contains all the specifications for the Liujo TLJ766 ladies' watch. We at the DIALANDO® watch store offer a large selection of authentic watches from the best watch brands in the world.

| MATERIAL & COLOUR    |               |
|----------------------|---------------|
| Strap Material       | Real leather  |
| Strap Colour         | Black         |
| Colour of the dial   | Black         |
| Glass                | Mineral glass |
|                      |               |
| DETAILS              |               |
| <b>DETAILS</b> Clasp | Buckle        |