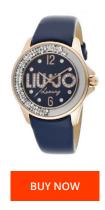

## **DIALANDO**<sup>®</sup>

Liujo ladies' watch TLJ456 Specifications

This document contains all the specifications for the Liujo TLJ456 ladies' watch. We at the DIALANDO<sup>®</sup> watch store offer a large selection of authentic watches from the best watch brands in the world. https://www.dialando.ie/

| PRODUCT INFORMATION |                  | Μ  | MATERIAL & COLOUR |               |
|---------------------|------------------|----|-------------------|---------------|
| EAN                 | 8050447459246    | St | trap Material     | Real leather  |
| Gender              | Ladies           | St | trap Colour       | Blue          |
| Warranty [years]    | 2                | Co | olour of the dial | Blue          |
|                     |                  | G  | ilass             | Mineral glass |
|                     |                  |    |                   |               |
| PRODUCT EXECUTION   |                  | DI | ETAILS            |               |
| Display Type        | Analogue         | CI | lasp              | Buckle        |
| Novement type       | Quartz (Battery) | W  | later resistant   | 5 ATM         |
|                     |                  |    |                   |               |
| MEASURES            |                  |    |                   |               |
| Case width [mm]     | 37               |    |                   |               |