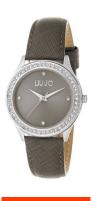

## Liujo ladies' watch TLJ1064 Specifications

**BUY NOW** 

This document contains all the specifications for the Liujo TLJ1064 ladies' watch. We at the DIALANDO® watch store offer a large selection of authentic watches from the best watch brands in the world.

https://www.dialando.ie/

| PRODUCT INFORMATION | N .              |
|---------------------|------------------|
| EAN                 | 8431242911120    |
| Gender              | Ladies           |
| Warranty [years]    | 2                |
| PRODUCT EXECUTION   |                  |
| Display Type        | Analogue         |
| Movement type       | Quartz (Battery) |
| MEASURES            |                  |
| Case width [mm]     | 32               |

| MATERIAL & COLOUR    |               |
|----------------------|---------------|
| Strap Material       | Real leather  |
| Strap Colour         | Brown         |
| Colour of the dial   | Grey          |
| Glass                | Mineral glass |
|                      |               |
| DETAILS              |               |
| <b>DETAILS</b> Clasp | Buckle        |