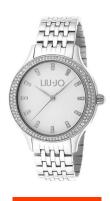

## Liujo ladies' watch TLJ1010 Specifications

**BUY NOW** 

This document contains all the specifications for the Liujo TLJ1010 ladies' watch. We at the DIALANDO® watch store offer a large selection of authentic watches from the best watch brands in the world.

| MATERIAL & COLOUR  |                 |
|--------------------|-----------------|
| Strap Material     | Stainless steel |
| Strap Colour       | Silver          |
| Colour of the dial | White           |
| Glass              | Mineral glass   |
| DETAILS            |                 |
| Clasp              | Snap fastener   |
| Water resistant    | 5 ATM           |