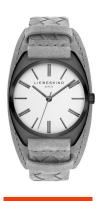

## Liebeskind Berlin ladies' watch LT0046LQ Specifications

**BUY NOW** 

This document contains all the specifications for the Liebeskind Berlin LT0046LQ ladies' watch. We at the DIALANDO® watch store offer a large selection of authentic watches from the best watch brands in the world.

| MATERIAL & COLOUR  |                 |
|--------------------|-----------------|
| Strap Material     | Real leather    |
| Strap Colour       | Grey            |
| Case Material      | Stainless steel |
| Colour of the dial | White           |
| Glass              | Mineral glass   |
| DETAILS            |                 |
| Clasp              | Pin buckle      |
| Water resistant    | 10 ATM          |