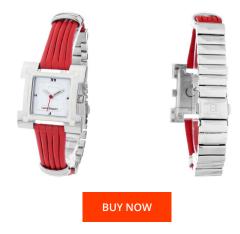

## **DIALANDO**<sup>®</sup>

Laura Biagiotti ladies' watch LB0039L-04 Specifications

This document contains all the specifications for the Laura Biagiotti LB0039L-04 ladies' watch. We at the DIALANDO<sup>®</sup> watch store offer a large selection of authentic watches from the best watch brands in the world. https://www.dialando.ie/

| PRODUCT INFORMATION |                  | MAT   | MATERIAL & COLOUR |                                                 |
|---------------------|------------------|-------|-------------------|-------------------------------------------------|
| EAN                 | 8032732987900    | Strap | o Material        | Real leather                                    |
| Gender              | Ladies           | Strap | o Colour          | Red                                             |
| Warranty [years]    | 2                | Colo  | ur of the dial    | Silver                                          |
|                     |                  | Glass | S                 | Mineral glass                                   |
|                     |                  |       |                   |                                                 |
| PRODUCT EXECUTION   |                  | DETA  | DETAILS           |                                                 |
| Display Type        | Analogue         | Clasp | C                 | Butterfly clasp                                 |
| Movement type       | Quartz (Battery) | Wate  | er resistant      | (Please ask customer service or see the closing |
|                     |                  |       |                   | cover)                                          |
| MEACUDEC            |                  |       |                   |                                                 |
| MEASURES            |                  |       |                   |                                                 |
| Case width [mm]     | 31               |       |                   |                                                 |
|                     |                  |       |                   |                                                 |