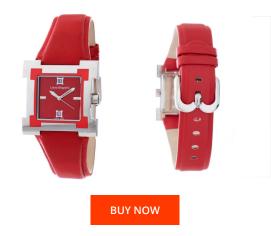

## Laura Biagiotti ladies' watch LB0038L-RO Specifications

This document contains all the specifications for the Laura Biagiotti LB0038L-RO ladies' watch. We at the DIALANDO<sup>®</sup> watch store offer a large selection of authentic watches from the best watch brands in the world. https://www.dialando.ie/

| PRODUCT INFORMATION |                  | MATERIAL & COLOUR |                    |                                                        |
|---------------------|------------------|-------------------|--------------------|--------------------------------------------------------|
| EAN                 | 8431777791778    |                   | Strap Material     | Real leather                                           |
| Gender              | Ladies           |                   | Strap Colour       | Red                                                    |
| Warranty [years]    | 2                |                   | Colour of the dial | Red                                                    |
|                     |                  |                   | Glass              | Mineral glass                                          |
|                     |                  |                   |                    |                                                        |
| PRODUCT EXECUTION   |                  | DETAILS           |                    |                                                        |
| Display Type        | Analogue         |                   | Clasp              | Buckle                                                 |
| Movement type       | Quartz (Battery) |                   | Water resistant    | (Please ask customer service or see the closing cover) |
| MEASURES            |                  |                   |                    |                                                        |
| Case width [mm]     | 30               |                   |                    |                                                        |