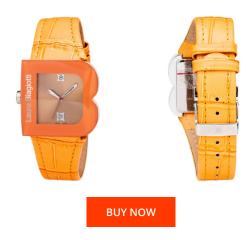

## Laura Biagiotti ladies' watch LB0037L-NA Specifications

This document contains all the specifications for the Laura Biagiotti LB0037L-NA ladies' watch. We at the DIALANDO<sup>®</sup> watch store offer a large selection of authentic watches from the best watch brands in the world. https://www.dialando.ie/

| PRODUCT INFORMATION |                  | MATERIAL & COLOUR  |                                                        |
|---------------------|------------------|--------------------|--------------------------------------------------------|
| EAN                 | 8431777790719    | Strap Material     | Real leather                                           |
| Gender              | Ladies           | Strap Colour       | Orange                                                 |
| Warranty [years]    | 2                | Colour of the dial | Orange                                                 |
|                     |                  | Glass              | Mineral glass                                          |
|                     |                  |                    |                                                        |
| PRODUCT EXECUTION   |                  | DETAILS            |                                                        |
| Display Type        | Analogue         | Clasp              | Snap fastener                                          |
| Movement type       | Quartz (Battery) | Water resistant    | (Please ask customer service or see the closing cover) |
|                     |                  |                    | covery                                                 |
| MEASURES            |                  |                    |                                                        |
|                     |                  |                    |                                                        |
| Case width [mm]     | 33               |                    |                                                        |
|                     |                  |                    |                                                        |