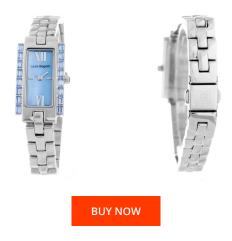

## Laura Biagiotti ladies' watch LB0018L-AZ Specifications

This document contains all the specifications for the Laura Biagiotti LB0018L-AZ ladies' watch. We at the DIALANDO<sup>®</sup> watch store offer a large selection of authentic watches from the best watch brands in the world. https://www.dialando.ie/

| PRODUCT INFORMATION           |                              | MATERIAL & COLOUR        |                                                                              |
|-------------------------------|------------------------------|--------------------------|------------------------------------------------------------------------------|
| EAN                           | 8431777793567                | Strap Material           | Stainless steel                                                              |
| Gender                        | Ladies                       | Strap Colour             | Silver                                                                       |
| Warranty [years]              | 2                            | Colour of the dial       | Blue                                                                         |
|                               |                              | Glass                    | Mineral glass                                                                |
|                               |                              |                          |                                                                              |
| PRODUCT EXECUTION             |                              | DETAILS                  |                                                                              |
|                               |                              |                          |                                                                              |
| Display Type                  | Analogue                     | Clasp                    | Butterfly clasp                                                              |
| Display Type<br>Movement type | Analogue<br>Quartz (Battery) | Clasp<br>Water resistant | Butterfly clasp<br>(Please ask customer service or see the closing<br>cover) |
|                               | 5                            |                          | (Please ask customer service or see the closing                              |