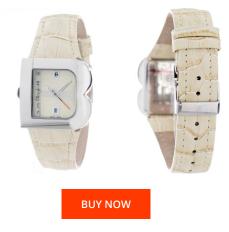

## **DIALANDO**<sup>®</sup>

Laura Biagiotti ladies' watch LB0001L-BG Specifications

This document contains all the specifications for the Laura Biagiotti LB0001L-BG ladies' watch. We at the DIALANDO<sup>®</sup> watch store offer a large selection of authentic watches from the best watch brands in the world. https://www.dialando.ie/

| PRODUCT INFORMATION |                  | MATERIAL & COLOUR  |                                                 |
|---------------------|------------------|--------------------|-------------------------------------------------|
| EAN                 | 8431777792645    | Strap Material     | Real leather                                    |
| Gender              | Ladies           | Strap Colour       | Beige                                           |
| Warranty [years]    | 2                | Colour of the dial | Silver                                          |
|                     |                  | Glass              | Mineral glass                                   |
|                     |                  |                    |                                                 |
| PRODUCT EXECUTION   |                  | DETAILS            |                                                 |
| Display Type        | Analogue         | Clasp              | Snap fastener                                   |
| Movement type       | Quartz (Battery) | Water resistant    | (Please ask customer service or see the closing |
|                     |                  |                    | cover)                                          |
| MEASURES            |                  |                    |                                                 |
| IVIEASURES          |                  |                    |                                                 |
| Case width [mm]     | 33               |                    |                                                 |
|                     |                  |                    |                                                 |