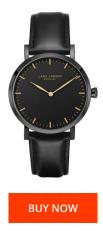

## Lars Larsen ladies' watch WH144CB-CBLL18 Specifications

This document contains all the specifications for the Lars Larsen WH144CB-CBLL18 ladies' watch. We at the DIALANDO<sup>®</sup> watch store offer a large selection of authentic watches from the best watch brands in the world. https://www.dialando.ie/

| MATERIAL & COLOUR  |              | PRODUCT EXECUTION |                  |
|--------------------|--------------|-------------------|------------------|
| Strap Material     | Real leather | Display Type      | Analogue         |
| Strap Colour       | Black        | Movement type     | Quartz (Battery) |
| Colour of the dial | Black        |                   |                  |
|                    |              |                   |                  |