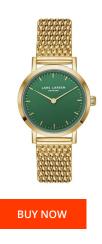

## Lars Larsen ladies' watch WH124GE-MG14 Specifications

This document contains all the specifications for the Lars Larsen WH124GE-MG14 ladies' watch. We at the DIALANDO® watch store offer a large selection of authentic watches from the best watch brands in the world.

| MATERIAL & COLOUR    |                 |
|----------------------|-----------------|
| Strap Material       | Stainless steel |
| Strap Colour         | Gold            |
| Case Material        | Stainless steel |
| Colour of the dial   | Green           |
| Glass                | Sapphire glass  |
|                      |                 |
| DETAILS              |                 |
| <b>DETAILS</b> Clasp | Pin buckle      |