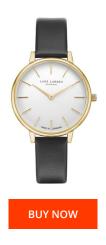

## Lars Larsen ladies' watch 146GWBLLX Specifications

This document contains all the specifications for the Lars Larsen 146GWBLLX ladies' watch. We at the DIALANDO® watch store offer a large selection of authentic watches from the best watch brands in the world.

https://www.dialando.ie/

| PRODUCT INFORMATIO | N                             |
|--------------------|-------------------------------|
| EAN                | 5712546153632                 |
| Gender             | Ladies                        |
| Brand              | Lars Larsen                   |
| Collection         | Caroline                      |
| Warranty [years]   | 2                             |
| PRODUCT EXECUTION  |                               |
| Display Type       | Analogue                      |
| Movement type      | Quartz (Battery)              |
| Functions          | Date / Hour / Minute / Second |
| MEASURES           |                               |
| Case width [mm]    | 30                            |

| MATERIAL & COLOUR  |                 |
|--------------------|-----------------|
| Strap Material     | Real leather    |
| Strap Colour       | Black           |
| Case Material      | Stainless steel |
| Colour of the dial | Silver          |
| Glass              | Sapphire glass  |
| DETAILS            |                 |
| Clasp              | Pin buckle      |
|                    |                 |