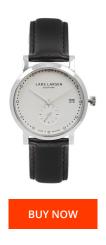

## Lars Larsen ladies' watch 137SW-BLLS18 Specifications

This document contains all the specifications for the Lars Larsen 137SW-BLLS18 ladies' watch. We at the DIALANDO® watch store offer a large selection of authentic watches from the best watch brands in the world.

https://www.dialando.ie/

| MATERIAL & COLOUR  |              |
|--------------------|--------------|
| Strap Material     | Real leather |
| Strap Colour       | Black        |
| Colour of the dial | White        |
| MEASURES           |              |
| Case width [mm]    | 35           |