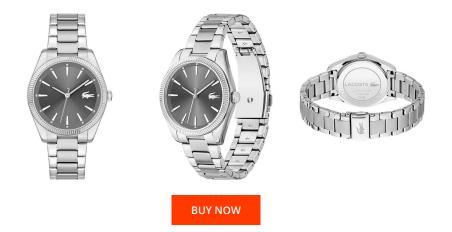

## **DIALANDO**<sup>®</sup>

Lacoste ladies' watch 2001273 Specifications

This document contains all the specifications for the Lacoste Capucine 2001273 ladies' watch. We at the DIALANDO<sup>®</sup> watch store offer a large selection of authentic watches from the best watch brands in the world. https://www.dialando.ie/

| PRODUCT INFORMATION                                                                                                                                                                                                                                                                                                                                                                                                                                                                                                                                                                                                                                                                                  |                  | MATERIAL & COLOUR  |                 |
|------------------------------------------------------------------------------------------------------------------------------------------------------------------------------------------------------------------------------------------------------------------------------------------------------------------------------------------------------------------------------------------------------------------------------------------------------------------------------------------------------------------------------------------------------------------------------------------------------------------------------------------------------------------------------------------------------|------------------|--------------------|-----------------|
| EAN                                                                                                                                                                                                                                                                                                                                                                                                                                                                                                                                                                                                                                                                                                  | 7613272500791    | Strap Material     | Stainless steel |
| Gender                                                                                                                                                                                                                                                                                                                                                                                                                                                                                                                                                                                                                                                                                               | Ladies           | Strap Colour       | Silver          |
| Warranty [years]                                                                                                                                                                                                                                                                                                                                                                                                                                                                                                                                                                                                                                                                                     | 2                | Colour of the dial | Black           |
|                                                                                                                                                                                                                                                                                                                                                                                                                                                                                                                                                                                                                                                                                                      |                  | Glass              | Mineral glass   |
|                                                                                                                                                                                                                                                                                                                                                                                                                                                                                                                                                                                                                                                                                                      |                  |                    |                 |
| PRODUCT EXECUTION                                                                                                                                                                                                                                                                                                                                                                                                                                                                                                                                                                                                                                                                                    |                  | DETAILS            |                 |
| Display Type                                                                                                                                                                                                                                                                                                                                                                                                                                                                                                                                                                                                                                                                                         | Analogue         | Clasp              | Folding clasp   |
| Movement type                                                                                                                                                                                                                                                                                                                                                                                                                                                                                                                                                                                                                                                                                        | Quartz (Battery) | Water resistant    | 3 ATM           |
|                                                                                                                                                                                                                                                                                                                                                                                                                                                                                                                                                                                                                                                                                                      |                  |                    |                 |
| MEASURES                                                                                                                                                                                                                                                                                                                                                                                                                                                                                                                                                                                                                                                                                             |                  |                    |                 |
| Case width [mm]                                                                                                                                                                                                                                                                                                                                                                                                                                                                                                                                                                                                                                                                                      | 36               |                    |                 |
| 2000 - 2000 - 2000 - 2000 - 2000 - 2000 - 2000 - 2000 - 2000 - 2000 - 2000 - 2000 - 2000 - 2000 - 2000 - 2000 - 2000 - 2000 - 2000 - 2000 - 2000 - 2000 - 2000 - 2000 - 2000 - 2000 - 2000 - 2000 - 2000 - 2000 - 2000 - 2000 - 2000 - 2000 - 2000 - 2000 - 2000 - 2000 - 2000 - 2000 - 2000 - 2000 - 2000 - 2000 - 2000 - 2000 - 2000 - 2000 - 2000 - 2000 - 2000 - 2000 - 2000 - 2000 - 2000 - 2000 - 2000 - 2000 - 2000 - 2000 - 2000 - 2000 - 2000 - 2000 - 2000 - 2000 - 2000 - 2000 - 2000 - 2000 - 2000 - 2000 - 2000 - 2000 - 2000 - 2000 - 2000 - 2000 - 2000 - 2000 - 2000 - 2000 - 2000 - 2000 - 2000 - 2000 - 2000 - 2000 - 2000 - 2000 - 2000 - 2000 - 2000 - 2000 - 2000 - 2000 - 2000 |                  |                    |                 |