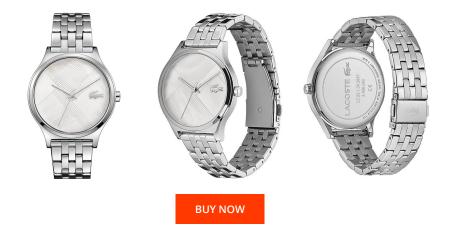

## **DIALANDO**<sup>®</sup>

Lacoste ladies' watch 2001147 Specifications

This document contains all the specifications for the Lacoste Nikita 2001147 ladies' watch. We at the DIALANDO<sup>®</sup> watch store offer a large selection of authentic watches from the best watch brands in the world. https://www.dialando.ie/

| PRODUCT INFORMATION |                        | MATERIAL & COLOUR  |                                  |  |
|---------------------|------------------------|--------------------|----------------------------------|--|
| EAN                 | 7613272417358          | Strap Material     | Stainless steel                  |  |
| Gender              | Ladies                 | Strap Colour       | Silver                           |  |
| Warranty [years]    | 2                      | Case Material      | Stainless steel                  |  |
|                     |                        | Case Colour        | Silver                           |  |
|                     |                        | Case Surface       | Polished / Matted                |  |
|                     |                        | Colour of the dial | Mother of pearl                  |  |
|                     |                        | Glass              | Mineral glass / Hardened glass   |  |
|                     |                        |                    |                                  |  |
| PRODUCT EXECUTION   |                        | DETAILS            |                                  |  |
| Display Type        | Analogue               | Bezel              | Fixed                            |  |
| Movement type       | Quartz (Battery)       | Case Bottom        | Stainless steel bottom / Pressed |  |
| Functions           | Minute / Hour / Second | Clasp              | Folding clasp                    |  |
|                     |                        | Water resistant    | 3 ATM                            |  |